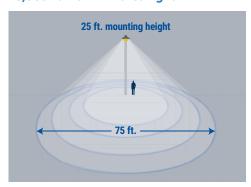

#### 13,000-lumen LED area light

This option can be used for commercial and some residential applications where a substantial amount of light is required.

It provides light comparable to a 250-watt high pressure sodium fixture and illuminates up to a 75-foot circle.