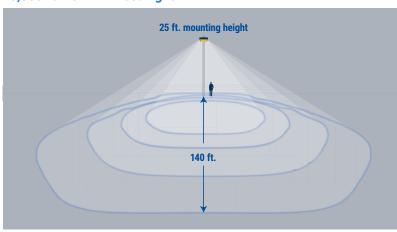

### 23,000-lumen LED flood light

This flood light has an output similar to a 250- or 400-watt metal halide/high pressure sodium fixture. It is available for both commercial and rural applications where a bigger area needs to be lit. It can be used to light up parking areas, garages, outbuildings, paddocks and farm yards.

It projects a directional "fan" of flight up to 140 feet.