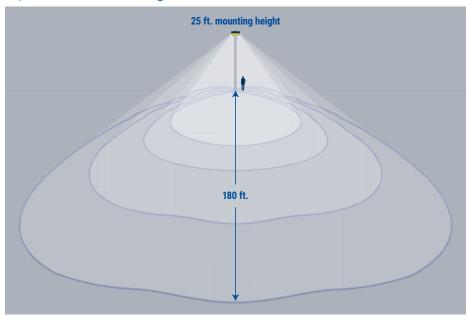

#### 45,000-lumen LED flood light

This LED offering provides light comparable to a 1,000-watt metal halide/high pressure sodium fixture. This is the outstanding choice for industrial and large commercial applications, or wherever illumination is needed over a large area.

It projects a directional "fan" of light up to 180 feet with minimal backlight effect.