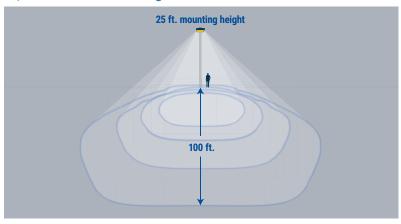

#### 10,000-lumen LED flood light

Get light output comparable to a 150 or 250-watt metal halide/ high pressure sodium fixture in this efficient commercial or rural fixture. Well suited to brighten parking areas, garages, outbuildings, paddocks or farm yards.

It projects a directional "fan" of flight up to 100 feet.