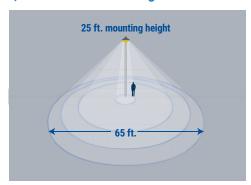

#### 7,500-lumen LED area light

This option will work for residential or commercial applications where a little more light is wanted.

It provides light comparable to a 100- or 150-watt high pressure sodium fixture and illuminates up to a 65-foot circle.